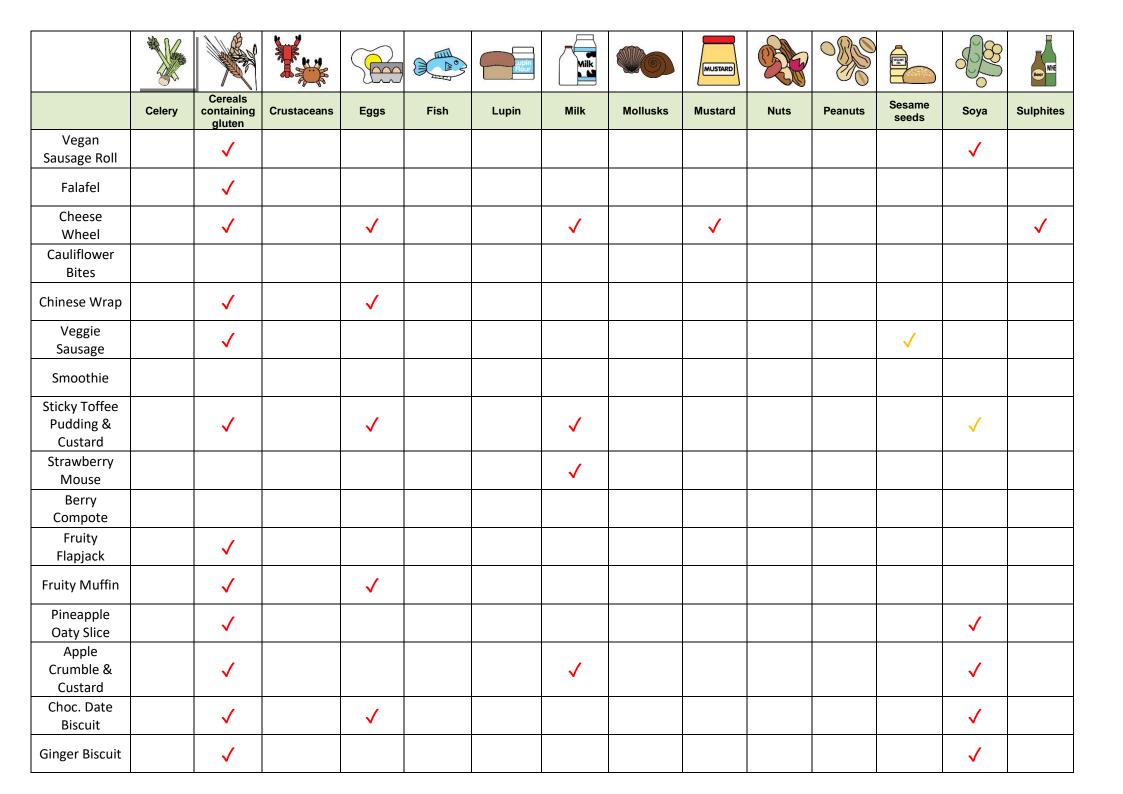

|               | <b>&gt;</b> |          | <b>√</b> |      |         |                 |             |           |
| Lentil Loaf                      |        | <b>√</b>                  |             | <b>√</b> |             |               |             |          |          |      |         |                 |             |           |
| Sweet & Sour<br>Noodles          |        | ✓                         |             | <b>✓</b> |             |               |             |          |          |      |         |                 | <b>✓</b>    |           |
| Veggie<br>Sausage Roll           |        | ✓                         |             |          |             |               | <b>&gt;</b> |          |          |      |         |                 |             | <b>✓</b>  |



|                            |        |                           |             |             |             | iupin<br>Flour | Milk        |          | MUSTARD     |      |         | GEAM OL         |             | WINE      |
|----------------------------|--------|---------------------------|-------------|-------------|-------------|----------------|-------------|----------|-------------|------|---------|-----------------|-------------|-----------|
|                            | Celery | Cereals containing gluten | Crustaceans | Eggs        | Fish        | Lupin          | Milk        | Mollusks | Mustard     | Nuts | Peanuts | Sesame<br>seeds | Soya        | Sulphites |
| Anzac Biscuit              |        | <b>✓</b>                  |             |             |             |